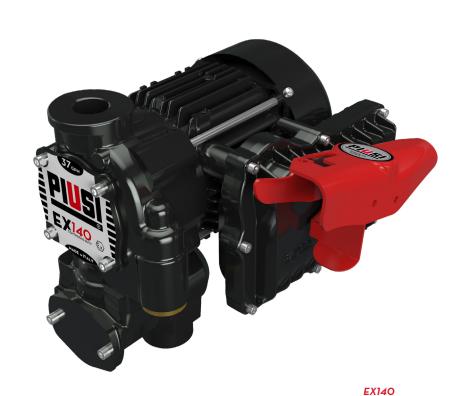

## **FEATURES**

- UL-CERTIFIED
- · CONTINUOUS DUTY
- THERMAL PROTECTION
- SUCTION UNIT WITH INTEGRATED
  FILTER
- HIGH FLOW RATE

The most powerful pump on the market, the EX14O is the only UL-Classified fuel transfer pump with a high flow rate of up to 37 GPM at-the-nozzle. This powerhouse pump can operate continuously without shutoff because of its fan-equipped motor.

PERFORMANCE

| PART #    | DESCRIPTION                             |             | FLOW RATE |     | VOLTAGE             |               |              | DUTY CYCLE |      | INLET  | OUTLET |
|-----------|-----------------------------------------|-------------|-----------|-----|---------------------|---------------|--------------|------------|------|--------|--------|
|           |                                         | FLUIDS TYPE | L/MIN     | GPM | AC V./HZ<br>DC VOLT | POWER<br>WATT | AMP.<br>MAX. | MINUTES    | RPM  | NPT    | NPT    |
| F00396000 | EX140 37GPM 120V (PUMP ONLY) CONTINUOUS | 00          | 140       | 37  | 120/60              | 1080          | 9            | CONTINUOUS | 1750 | 1" 1/4 | 1"     |