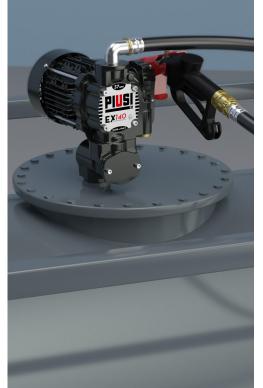

## **FEATURES**

- UL-CERTIFIED
- · CONTINUOUS DUTY
- THERMAL PROTECTION
- SUCTION UNIT WITH INTEGRATED
  FILTER
- HIGH FLOW RATE

The most powerful pump on the market, the EX14O is the only UL-Classified fuel transfer pump with a high flow rate of up to 37 GPM at-the-nozzle. This powerhouse pump can operate continuously without shutoff because of its fan-equipped motor.