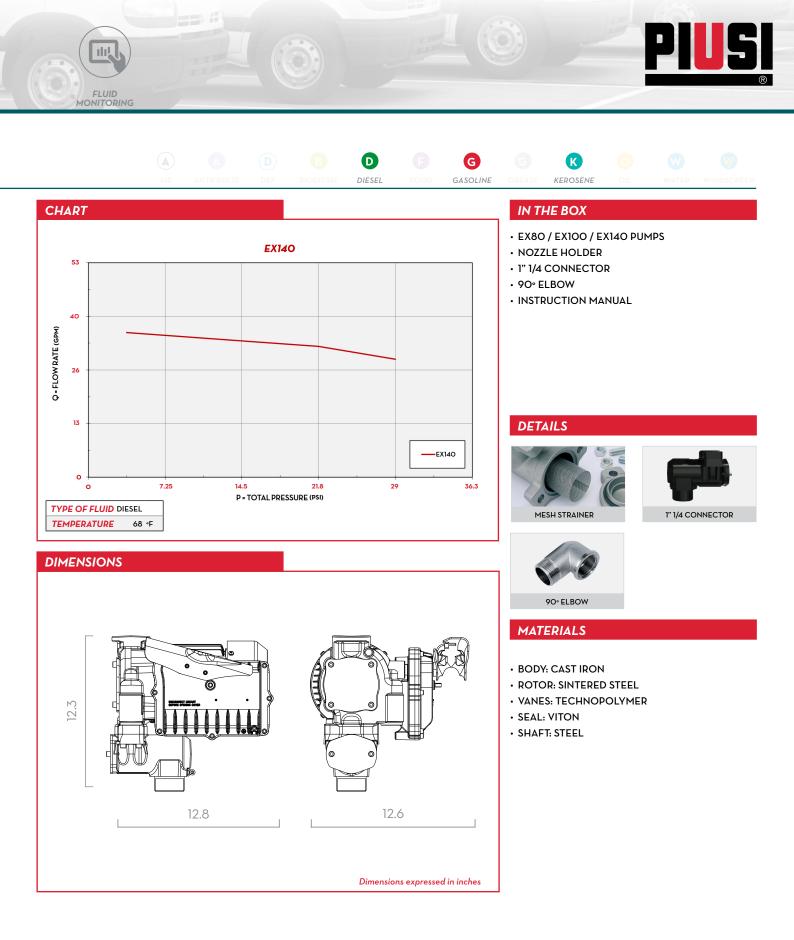

PERFORMANCE

| PART #    | DESCRIPTION                             |             | FLOW RATE |     | VOLTAGE             |               |              | DUTY CYCLE |      | INLET  | OUTLET |
|-----------|-----------------------------------------|-------------|-----------|-----|---------------------|---------------|--------------|------------|------|--------|--------|
|           |                                         | FLUIDS TYPE | L/MIN     | GPM | AC V./HZ<br>DC VOLT | POWER<br>WATT | AMP.<br>MAX. | MINUTES    | RPM  | NPT    | NPT    |
| F00396000 | EX140 37GPM 120V (PUMP ONLY) CONTINUOUS | 00          | 140       | 37  | 120/60              | 1080          | 9            | CONTINUOUS | 1750 | 1" 1/4 | 1"     |