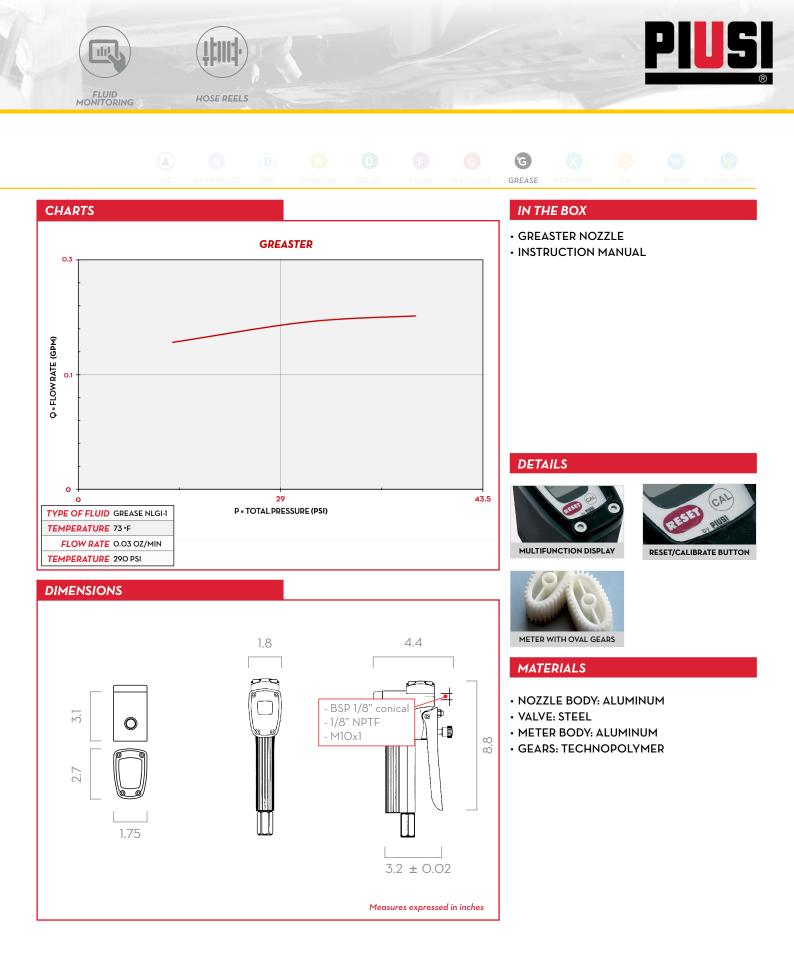

## GREASTER

## **FEATURES**

- HIGH PRESSURE
- SMALL SIZE
- EASY TO CALIBRATE
- STANDARD BATTERY AAA
- DOUBLE TOTALIZER
- BUILT-IN LEVER LOCK
- ADJUSTABLE UNIT OF MEASUREMENT
- SWIVEL

The Greaster is the well known Piusi answer to all the needs of measuring grease with a nozzle. Besides a handly grip this nozzle comes with a built in version of the Piusi K2OO meter.

GREASTER

| TECHNICAL DATA                                   |                                     |             |                |             |                |                     |           |           |                     |      |          |        |
|--------------------------------------------------|-------------------------------------|-------------|----------------|-------------|----------------|---------------------|-----------|-----------|---------------------|------|----------|--------|
| PART #                                           | DESCRIPTION                         | FLUIDS TYPE | RIGID<br>SPOUT | Z<br>SWIVEL | BATCH<br>TOTAL | CUMULATIVE<br>TOTAL | FLOW RATE |           | WORKING<br>PRESSURE |      | INLET    | OUTLET |
|                                                  |                                     |             |                |             |                |                     | KG/MIN    | LB/MIN    | BAR                 | PSI  |          |        |
| F0043600A                                        | GREASTER OZ/LB Z-SWIVEL RIGID SPOUT | G           | -              | -           | OZ             | LB                  | 0.1 - 2.5 | 0.2 - 5.5 | 550                 | 7977 | 1/4" NPT | м 10Х1 |
| UPON REQUEST AVAILABLE IN GR/KG VERSION GREASTER |                                     |             |                |             |                |                     |           |           |                     |      |          |        |