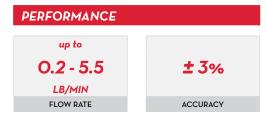

GREASTER

| TECHNICAL DATA                                   |                                     |             |                |             |                |                     |           |           |                     |      |          |        |
|--------------------------------------------------|-------------------------------------|-------------|----------------|-------------|----------------|---------------------|-----------|-----------|---------------------|------|----------|--------|
| PART #                                           | DESCRIPTION                         | FLUIDS TYPE | RIGID<br>SPOUT | Z<br>SWIVEL | BATCH<br>TOTAL | CUMULATIVE<br>TOTAL | FLOW RATE |           | WORKING<br>PRESSURE |      | INLET    | OUTLET |
|                                                  |                                     |             |                |             |                |                     | KG/MIN    | LB/MIN    | BAR                 | PSI  |          |        |
| F0043600A                                        | GREASTER OZ/LB Z-SWIVEL RIGID SPOUT | G           | -              | -           | OZ             | LB                  | 0.1 - 2.5 | 0.2 - 5.5 | 550                 | 7977 | 1/4" NPT | м 10Х1 |
| UPON REQUEST AVAILABLE IN GR/KG VERSION GREASTER |                                     |             |                |             |                |                     |           |           |                     |      |          |        |