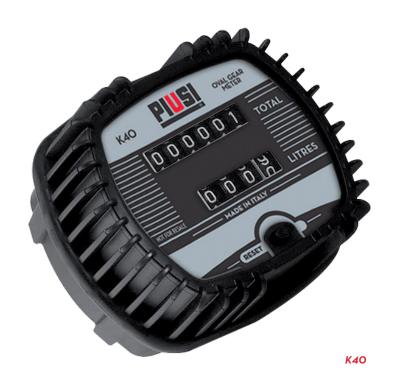

# **K40**

# **FEATURES**

- · SMALL SIZE
- NO BATTERY NEEDED
- EASY TO RESET
- NON-RESETTABLE TOTALIZER
- SHOCK-ABSORBING PROTECTION
- IDEAL FOR MOBILE USE
- READY TO USE
- PARTIAL AND FULL TOTALIZER
- VERSATILE

The Piusi K4O is a mechanical oval gear meter suitable for medium/high viscosity oils, without any need for calibration. It's the simplest way to measure a wide range of lubricants.

#### IN THE BOX

- K40 METER
- INSTRUCTION MANUAL