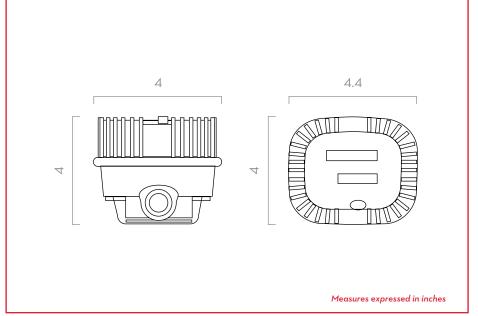

#### **DIMENSIONS**

**TEMPERATURE** 73 °F

- BODY: ALUMINUM
- GEARS: TECHNOPOLYMER

| TECHNICAL DATA |                                          |             |           |            |                  |     |          |          |  |  |  |
|----------------|------------------------------------------|-------------|-----------|------------|------------------|-----|----------|----------|--|--|--|
| PART # DESCRI  | DESCRIPTION                              | FLUIDS TYPE | FLOW RATE |            | WORKING PRESSURE |     | INLET    | OUTLET   |  |  |  |
|                |                                          |             | L/MIN     | GPM        | BAR              | PSI |          |          |  |  |  |
| F00490150      | K40 MECHANICAL OIL METER 1000PSI 1/2"NPT | 0           | 1 - 30    | O.26 - 7.8 | 70               | 994 | 1/2" NPT | 1/2" NPT |  |  |  |
| F00490160      | K40 MECH OIL METER 1000PSI 1/2"NPT-LITER | 0           | 1-30      | O.26 - 7.8 | 70               | 994 | 1/2" NPT | 1/2" NPT |  |  |  |