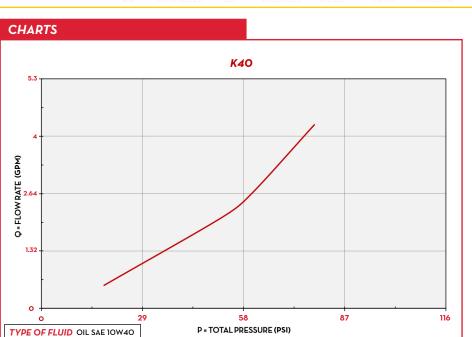

## **PERFORMANCE**

up to

7.8 GPM

from O.26 GPM FLOW RATE

0.2%

REPEATABILITY

±1%

ACCURACY

#### **DIMENSIONS**

**TEMPERATURE** 73 °F

- BODY: ALUMINUM
- GEARS: TECHNOPOLYMER

| TECHNICAL DATA |                                          |             |           |            |                  |     |          |          |  |  |  |
|----------------|------------------------------------------|-------------|-----------|------------|------------------|-----|----------|----------|--|--|--|
| PART # DESCRI  | DESCRIPTION                              | FLUIDS TYPE | FLOW RATE |            | WORKING PRESSURE |     | INLET    | OUTLET   |  |  |  |
|                |                                          |             | L/MIN     | GPM        | BAR              | PSI |          |          |  |  |  |
| F00490150      | K40 MECHANICAL OIL METER 1000PSI 1/2"NPT | 0           | 1 - 30    | O.26 - 7.8 | 70               | 994 | 1/2" NPT | 1/2" NPT |  |  |  |
| F00490160      | K40 MECH OIL METER 1000PSI 1/2"NPT-LITER | 0           | 1-30      | O.26 - 7.8 | 70               | 994 | 1/2" NPT | 1/2" NPT |  |  |  |