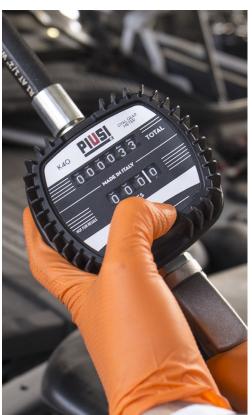

# **K40**

# **FEATURES**

- · SMALL SIZE
- NO BATTERY NEEDED
- EASY TO RESET
- NON-RESETTABLE TOTALIZER
- SHOCK-ABSORBING PROTECTION
- IDEAL FOR MOBILE USE
- READY TO USE
- PARTIAL AND FULL TOTALIZER
- VERSATILE

The Piusi K4O is a mechanical oval gear meter suitable for medium/high viscosity oils, without any need for calibration. It's the simplest way to measure a wide range of lubricants.