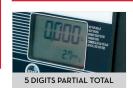

# **FEATURES**

- · LARGE SCREEN DISPLAY
- NON RESETTABLE TOTAL
- STANDARD BATTERY

Remote display for remote control (via max 49 ft. cable) of pulse meters. The large screen displays the quantity delivered and the non resettable total. Equipped with software applications for calibrating meters. Available as both basic display device and as pulse emitter. Indispensable for receivers designed to recognize only discreet quantities of impulses. The easy interfacing management systems of the pulse transmitter models extend the field of application of pulse meters combined with remote displays.

# DETAILS