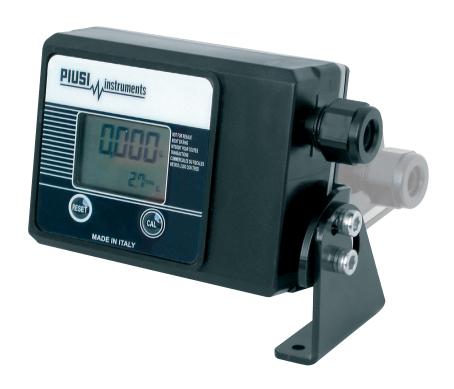

# REMOTE DISPLAY

# **FEATURES**

- · LARGE SCREEN DISPLAY
- NON RESETTABLE TOTAL
- STANDARD BATTERY

Remote display for remote control (via max 49 ft. cable) of pulse meters. The large screen displays the quantity delivered and the non resettable total. Equipped with software applications for calibrating meters. Available as both basic display device and as pulse emitter. Indispensable for receivers designed to recognize only discreet quantities of impulses. The easy interfacing management systems of the pulse transmitter models extend the field of application of pulse meters combined with remote displays.

#### IN THE BOX

- REMOTE DISPLAY
- BRACKET
- INSTRUCTION MANUAL