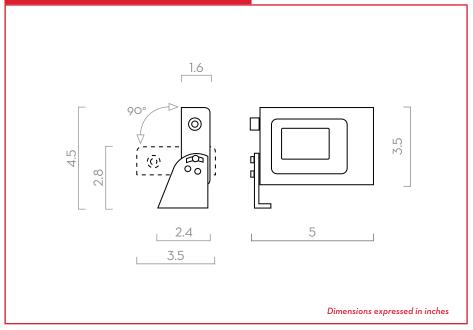

# **DIMENSIONS**

| TECHNICAL DATA |                                |                         |                       |                 |  |  |  |  |
|----------------|--------------------------------|-------------------------|-----------------------|-----------------|--|--|--|--|
| PART #         | DESCRIPTION                    | FLUIDS TYPE             | FLANGE                | INLET<br>OUTLET |  |  |  |  |
| F0049503B      | REMOTE DISPLAY PULSE-OUT 100:1 | (A) (B) (D) (O) (W) (W) | TURBINOX / K24 PULSER | PULSE OUT       |  |  |  |  |