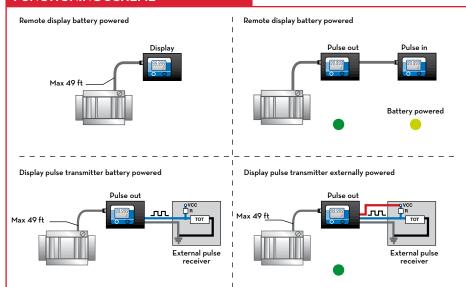

mitter. Indispensable for receivers designed to recognize only discreet quantities of impulses. The easy interfacing management systems of the pulse transmitter models extend the field of application of pulse meters combined with remote displays.

# **PERFORMANCE**

every
PULSE METER

COMPATIBILITY

IDO
PULSES/GALLON
FLOW RATE





REMOTE DISPLAY

| PACKAGING |        |     |             |             |         |  |  |  |  |
|-----------|--------|-----|-------------|-------------|---------|--|--|--|--|
| PART#     | WEIGHT |     | PACKAGING   |             |         |  |  |  |  |
|           | KG     | LBS | ММ          | INCH        | PCS/BOX |  |  |  |  |
| F0049503B | 1.2    | 2.6 | 225X125X15O | 8.9X4.9X5.9 | 1       |  |  |  |  |





























# **FUNCTIONING SCHEME**



#### IN THE BOX

- REMOTE DISPLAY
- BRACKET
- INSTRUCTION MANUAL

# DETAILS





# **DIMENSIONS**



| TECHNICAL DATA |                                |                         |                       |                 |  |  |  |  |
|----------------|--------------------------------|-------------------------|-----------------------|-----------------|--|--|--|--|
| PART #         | DESCRIPTION                    | FLUIDS TYPE             | FLANGE                | INLET<br>OUTLET |  |  |  |  |
| F0049503B      | REMOTE DISPLAY PULSE-OUT 100:1 | (A) (B) (D) (O) (W) (W) | TURBINOX / K24 PULSER | PULSE OUT       |  |  |  |  |