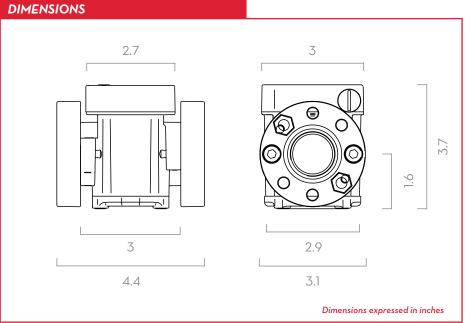

|              |

| PACKAGING |        |     |             |             |         |  |  |  |
|-----------|--------|-----|-------------|-------------|---------|--|--|--|
| PART#     | WEIGHT |     | PACKAGING   |             |         |  |  |  |
|           | KG     | LBS | ММ          | INCH        | PCS/BOX |  |  |  |
| METERS    |        |     |             |             |         |  |  |  |
| F00496A40 | 1.6    | 3.5 | 200X120X140 | 7.9X4.7X5.5 | 1       |  |  |  |
| PULSER    |        |     |             |             |         |  |  |  |
| F00472A30 | 2.6    | 5.7 | 200X120X140 | 7.9X4.7X5.5 | 1       |  |  |  |































· INSTRUCTION MANUAL

## **DETAILS**





# Q = FLOW RATE (GPM) 1.45 P = TOTAL PRESSURE (PSI)



#### **MATERIALS**

- BODY: ALUMINUM
- GEARS: TECHNOPOLYMER

| TECHNICAL DATA    |                                       |                |           |             |          |     |                          |        |         |        |
|-------------------|---------------------------------------|----------------|-----------|-------------|----------|-----|--------------------------|--------|---------|--------|
| PART# DESCRIPTION |                                       | FLUIDS TYPE    | FLOW RATE |             | PRESSURE |     | BATTERY                  |        | INLET / | INLET  |
|                   | DESCRIPTION                           |                | L/MIN     | GPM         | BAR      | PSI | N°2 X 1.5V<br>(INCLUDED) | FLANGE | OUTLET  | FILTER |
| METERS            |