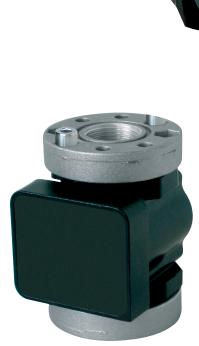

### **FEATURES**

- ADJUSTABLE FLANGES
- SUITABLE FOR INDUSTRIAL **APPLICATIONS**
- IDEAL FOR MOBILE **INSTALLATIONS**
- LOW ENERGY CONSUMPTIONS

The PIUSI K6OO/3 is an oval gear meter suitable for monitoring the delivery of diesel. The meter is equipped with an integrated filter and is also available in pulser version.

## **DETAILS**

#### **MATERIALS**

- BODY: ALUMINUM
- GEARS: TECHNOPOLYMER

| TECHNICAL DATA    |                                       |                |           |             |          |     |                          |        |         |        |
|-------------------|---------------------------------------|----------------|-----------|-------------|----------|-----|--------------------------|--------|---------|--------|
| PART# DESCRIPTION |                                       | FLUIDS TYPE    | FLOW RATE |             | PRESSURE |     | BATTERY                  |        | INLET / | INLET  |
|                   | DESCRIPTION                           |                | L/MIN     | GPM         | BAR      | PSI | N°2 X 1.5V<br>(INCLUDED) | FLANGE | OUTLET  | FILTER |
| METERS            |                                       |                |           |             |          |     |                          |        |         |        |
| F00496A40         | K6OO/3 DIESEL METER 2.5-26.5GPM 1"NPT | <b>(3) (3)</b> | 10 - 100  | 2.64 - 26.4 | 30       | 426 | YES                      | YES    | I" NPT  | YES    |
| PULSER            |                                       |                |           |             |          |     |                          |        |         |        |
| F00472A30         | K6OO/3 DIESEL PULSER 1"NPT            | <b>(3) (3)</b> | 10 - 100  | 2.64 - 26.4 | 30       | 426 | NO                       | YES    | 1" NPT  | YES    |