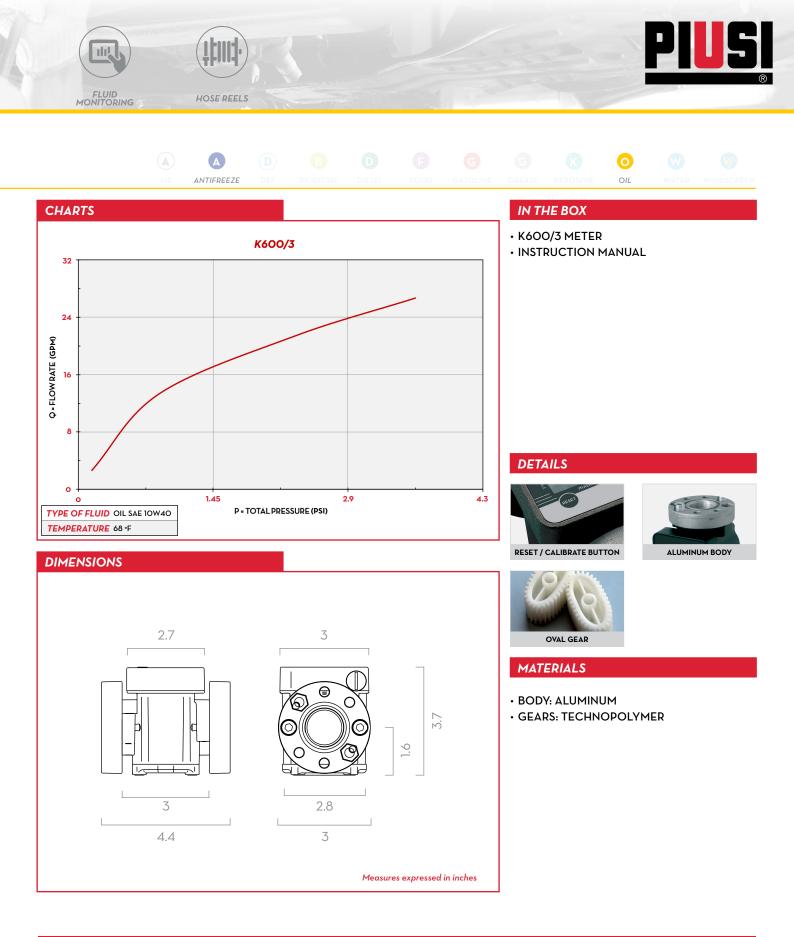

## **FEATURES**

- ADJUSTABLE FLANGES
- EXTREMELY ACCURATE
- SUITABLE FOR INDUSTRIAL APPLICATIONS
- IDEAL FOR MOBILE INSTALLATIONS
- LOW ENERGY CONSUMPTIONS

The Piusi K6OO/3 is an oval gear meter suitable for monitoring the delivery of low, medium and high viscosity oils. The meter is equipped with an integrated filter and it is available also in pulser version.

| PART #    | DESCRIPTION                             | FLUIDS TYPE                           | FLOW RATE |             | WORKING PRESSURE |     | BATTERY<br>INCLUDED | FLANGE | INLET    | INLET  |
|-----------|-----------------------------------------|---------------------------------------|-----------|-------------|------------------|-----|---------------------|--------|----------|--------|
|           |                                         |                                       | L/MIN     | GPM         | BAR              | PSI | NO. 2 2X1.5V        |        | OUTLET   | FILTER |
| METERS    |                                         |                                       |           |             |                  |     |                     |        |          |        |
| F00496A10 | K600/3 OIL METER - 1015 PSI - 3/4"NPT   |                                       | 6 - 60    | 1.58 - 1.58 | 70               | 994 | YES                 | YES    | 3/4" NPT | YES    |
| PULSER    |                                         | · · · · · · · · · · · · · · · · · · · |           |             |                  |     |                     |        |          |        |
| F00472A10 | K600/2-3 OIL PULSER - 1015PSI - 3/4"NPT |                                       | 6 - 60    | 1.58 - 1.58 | 70               | 994 | -                   | YES    | 3/4" NPT | YES    |