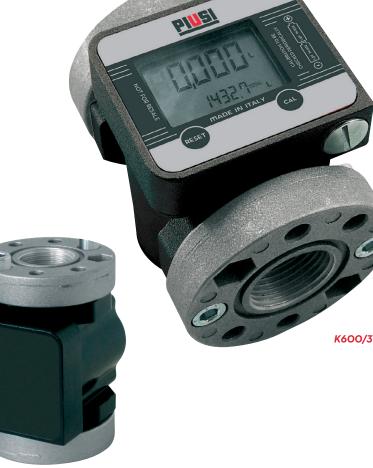

## <u>K600/3</u>

## **FEATURES**

- ADJUSTABLE FLANGES
- EXTREMELY ACCURATE
- SUITABLE FOR INDUSTRIAL APPLICATIONS
- IDEAL FOR MOBILE INSTALLATIONS
- LOW ENERGY CONSUMPTIONS

The Piusi K6OO/3 is an oval gear meter suitable for monitoring the delivery of low, medium and high viscosity oils. The meter is equipped with an integrated filter and it is available also in pulser version.