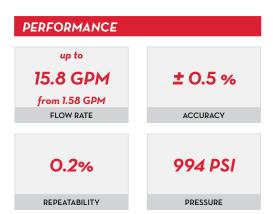

## **FEATURES**

- ADJUSTABLE FLANGES
- EXTREMELY ACCURATE
- SUITABLE FOR INDUSTRIAL APPLICATIONS
- IDEAL FOR MOBILE INSTALLATIONS
- LOW ENERGY CONSUMPTIONS

The Piusi K6OO/3 is an oval gear meter suitable for monitoring the delivery of low, medium and high viscosity oils. The meter is equipped with an integrated filter and it is available also in pulser version.

| PART #    | DESCRIPTION                             | FLUIDS TYPE                           | FLOW RATE |             | WORKING PRESSURE |     | BATTERY<br>INCLUDED | FLANGE | INLET    | INLET  |
|-----------|-----------------------------------------|---------------------------------------|-----------|-------------|------------------|-----|---------------------|--------|----------|--------|
|           |                                         |                                       | L/MIN     | GPM         | BAR              | PSI | NO. 2 2X1.5V        |        | OUTLET   | FILTER |
| METERS    |                                         |                                       |           |             |                  |     |                     |        |          |        |
| F00496A10 | K600/3 OIL METER - 1015 PSI - 3/4"NPT   |                                       | 6 - 60    | 1.58 - 1.58 | 70               | 994 | YES                 | YES    | 3/4" NPT | YES    |
| PULSER    |                                         | · · · · · · · · · · · · · · · · · · · |           |             |                  |     |                     |        |          |        |
| F00472A10 | K600/2-3 OIL PULSER - 1015PSI - 3/4"NPT |                                       | 6 - 60    | 1.58 - 1.58 | 70               | 994 | -                   | YES    | 3/4" NPT | YES    |