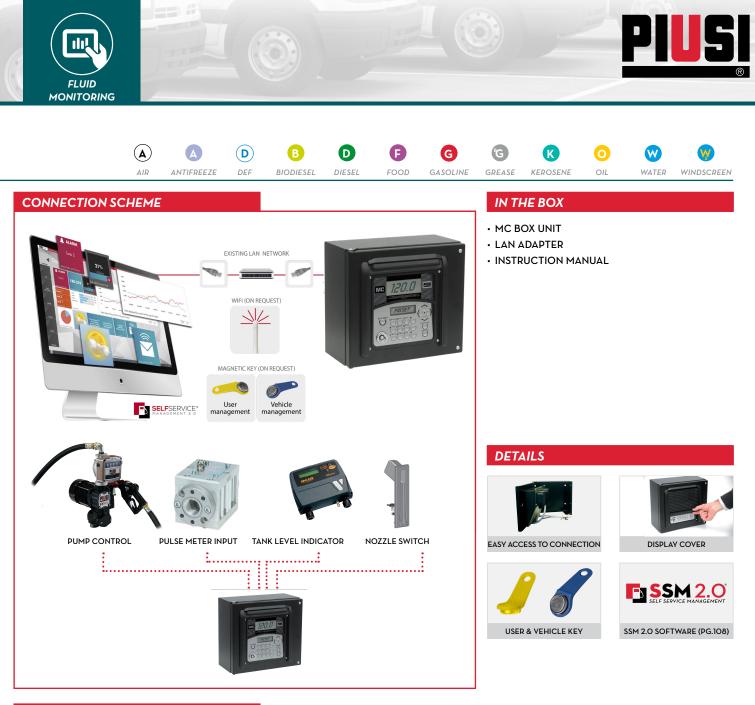

## **FEATURES**

- CERTIFIED ETL 1238
- FLEET MANAGEMENT
- SUITABLE FOR ANY PUMP
- PULSE METER INPUT
- WI-FI UPGRADE AVAILABLE
- SSM 2.0 SOFTWARE REQUIRED

The PIUSI MC BOX 2.0 is the evolution of the MC BOX system thanks to the integration with the 2.0 features: fuel and DEF consumption monitoring and reporting, fleet management, vehicles and users control. It is suitable to manage and control an existing pump, pulse meter and nozzle.