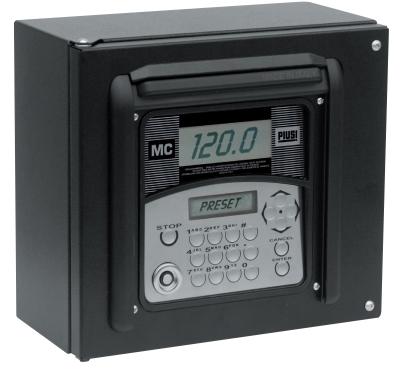

## MC BOX 2.0

## **FEATURES**

- CERTIFIED ETL 1238
- FLEET MANAGEMENT
- SUITABLE FOR ANY PUMP
- PULSE METER INPUT
- WI-FI UPGRADE AVAILABLE
- SSM 2.0 SOFTWARE REQUIRED

The PIUSI MC BOX 2.0 is the evolution of the MC BOX system thanks to the integration with the 2.0 features: fuel and DEF consumption monitoring and reporting, fleet management, vehicles and users control. It is suitable to manage and control an existing pump, pulse meter and nozzle.