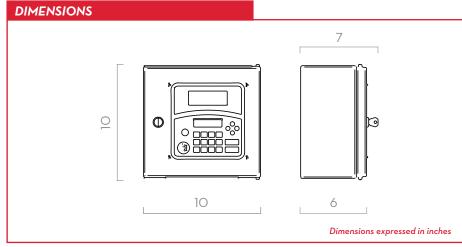

MC BOX 2.0

| PACKAGING |        |      |             |                |         |  |  |  |  |  |  |
|-----------|--------|------|-------------|----------------|---------|--|--|--|--|--|--|
| PART #    | WEIGHT |      | PACKAGING   |                |         |  |  |  |  |  |  |
|           | KG     | LBS  | ММ          | INCH           | PCS/BOX |  |  |  |  |  |  |
| F0059705A | 9      | 19.4 | 480X370X265 | 18.9X14.6X10.4 | 1       |  |  |  |  |  |  |