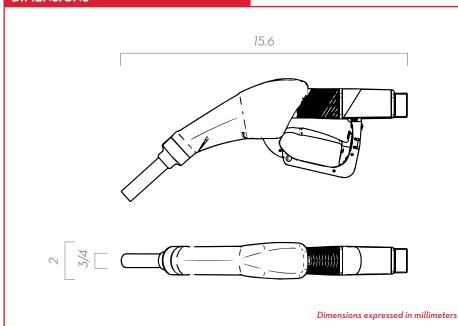

the spout is designed to detach from the nozzle. This system also allows for a quick repair by merely fitting a new spout onto the nozzle.

### **PERFORMANCE**

ирто **12 GPM** 

50 PSI

FLOW RATE

PRESSURE





SB325\_X

| PACKAGING |     |      |            |            |         |  |  |  |  |  |  |  |  |  |
|-----------|-----|------|------------|------------|---------|--|--|--|--|--|--|--|--|--|
| PART#     | WE  | IGHT | PACKAGING  |            |         |  |  |  |  |  |  |  |  |  |
|           | KG  | LBS  | ММ         | INCH       | PCS/BOX |  |  |  |  |  |  |  |  |  |
| F0061700A | 0.7 | 1.5  | 447X178X85 | 17.6X7X2.5 | 1       |  |  |  |  |  |  |  |  |  |







































### IN THE BOX

- SB325\_X
- · INSTRUCTION MANUAL

## **DETAILS**





#### DIMENSIONS



## **MATERIALS**

- SPOUT: STAINLESS STEEL
- BODY: TECHNOPOLYMER

| TECHNICAL DATA |                            |                |           |     |          |       |          |       |         |        |  |  |  |
|----------------|----------------------------|----------------|-----------|-----|----------|-------|----------|-------|---------|--------|--|--|--|
| PART #         | DESCRIPTION                | FLUIDS<br>TYPE | FLOW RATE |     | MAGNETIC | VETER | PRESSURE | N     | 6340451 | SPOUT  |  |  |  |
|                |                            |                | L/MIN     | GPM | ADAPTER  | METER | BAR      | INLET | SWIVEL  | EXT. Ø |  |  |  |
| F0061700A      | SB325 AUTOMATIC DEF NOZZLE | D W            | 45        | 12  | NO       | NO    | 50.7     | 3/4"  | YES     | 3/4"