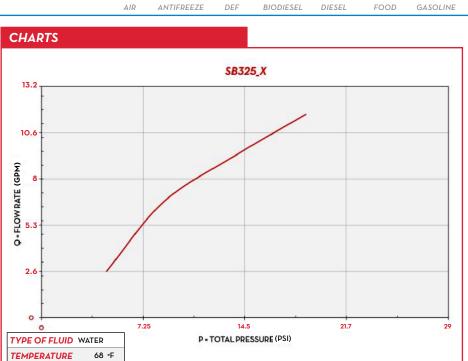

### **PERFORMANCE**

ирто **12 GPM** 

50 PSI

FLOW RATE

PRESSURE

SB325\_X

| PACKAGING |     |      |            |            |         |  |  |  |  |  |  |  |  |  |
|-----------|-----|------|------------|------------|---------|--|--|--|--|--|--|--|--|--|
| PART#     | WE  | IGHT | PACKAGING  |            |         |  |  |  |  |  |  |  |  |  |
|           | KG  | LBS  | ММ         | INCH       | PCS/BOX |  |  |  |  |  |  |  |  |  |
| F0061700A | 0.7 | 1.5  | 447X178X85 | 17.6X7X2.5 | 1       |  |  |  |  |  |  |  |  |  |