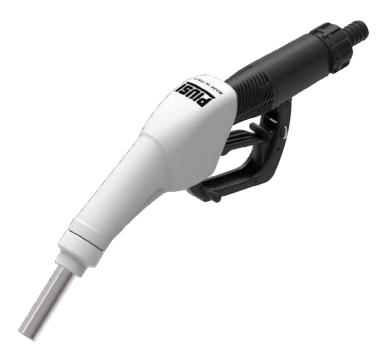

# **FEATURES**

- · HEAVY DUTY
- VERSATILE
- · BREAK-AWAY SYSTEM
- ERGONOMIC DESIGN

The Piusi SB325\_X is the patented automatic nozzle by Piusi for DEF, equipped with break-away system and stainless steel spout. Designed in compliance with International Standards ISO/ FDIS 22241-4:2009, it also features a reliable, ergonomic, and flexible shell that protects the nozzle against weathering and UV radiation.

Safety is guaranteed by the break-away system. In the event that a vehicle accidentally drives away with the nozzle still in the tank, the spout is designed to detach from the nozzle. This system also allows for a quick repair by merely fitting a new spout onto the nozzle.

## **MATERIALS**

- SPOUT: STAINLESS STEEL
- BODY: TECHNOPOLYMER

| TECHNICAL DATA |                            |                |           |     |          |       |          |       |         |        |  |  |  |
|----------------|----------------------------|----------------|-----------|-----|----------|-------|----------|-------|---------|--------|--|--|--|
| PART #         | DESCRIPTION                | FLUIDS<br>TYPE | FLOW RATE |     | MAGNETIC | VETER | PRESSURE | N     | 6340451 | SPOUT  |  |  |  |
|                |                            |                | L/MIN     | GPM | ADAPTER  | METER | BAR      | INLET | SWIVEL  | EXT. Ø |  |  |  |
| F0061700A      | SB325 AUTOMATIC DEF NOZZLE | D W            | 45        | 12  | NO       | NO    | 50.7     | 3/4"  | YES     | 3/4"   |  |  |  |