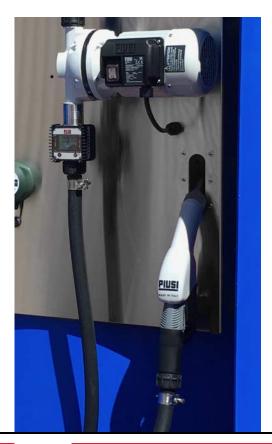

# **FEATURES**

- · HEAVY DUTY
- VERSATILE
- · BREAK-AWAY SYSTEM
- ERGONOMIC DESIGN

The Piusi SB325\_X is the patented automatic nozzle by Piusi for DEF, equipped with break-away system and stainless steel spout. Designed in compliance with International Standards ISO/ FDIS 22241-4:2009, it also features a reliable, ergonomic, and flexible shell that protects the nozzle against weathering and UV radiation.

Safety is guaranteed by the break-away system. In the event that a vehicle accidentally drives away with the nozzle still in the tank, the spout is designed to detach from the nozzle. This system also allows for a quick repair by merely fitting a new spout onto the nozzle.