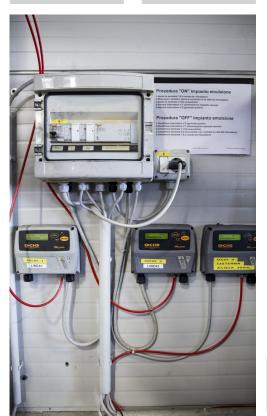

# **FEATURES**

- · LOW/HIGH LEVEL ALARMS
- FLUID MEASURES INDICATION
- BUILT-IN DISPLAY

OCIO is Piusi's tank level indicator suitable for any kind of fluid storage in tanks up to a 13 ft depth. It gives a real time indication of the fluid quantity inside the tank. It is easy to calibrate and has two alarms that can be adjusted at specific levels for high and low levels.