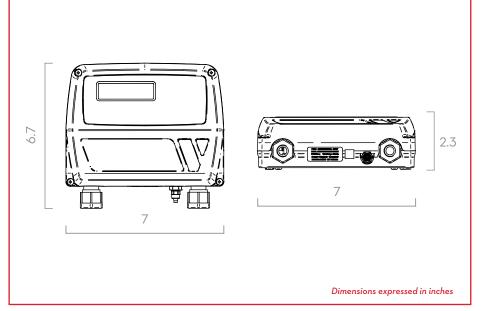

gives a real time indication of the fluid quantity inside the tank. It is easy to calibrate and has two alarms that can be adjusted at specific levels for high and low levels.

## **PERFORMANCE**

UP TO

13 FT

HEIGHT TANK

UP TO

164 FT

LENGTH PROBE TUBE 1%

FULL SCALE
ACCURACY

UP TO

**30 CST** 

VISCOSITY





| PACKAGING |        |     |             |               |         |  |
|-----------|--------|-----|-------------|---------------|---------|--|
| PART#     | WEIGHT |     | PACKAGING   |               |         |  |
|           | KG     | LBS | ММ          | INCH          | PCS/BOX |  |
| FOO75511D | 2.2    | 4.8 | 300X410X100 | 11.8X16.1X3.9 | 1       |  |





























#### IN THE BOX

- · OCIO UNIT
- PROBE
- 32 FT TUBE
- · INSTRUCTION MANUAL

## DETAILS









# MATERIALS

- PROBE: BRASS
- TUBE: TECHNOPOLYMER

| TECHNICAL DATA |                                        |                    |           |          |               |           |  |  |  |
|----------------|----------------------------------------|--------------------|-----------|----------|---------------|-----------|--|--|--|
| PART#          |                                        | FLUIDS TYPE        | VISCOSITY | VOL      | TAGE          |           |  |  |  |
|                | DESCRIPTION                            |                    | cSt       | AC V./HZ | POWER<br>WATT | RS EXIT   |  |  |  |
| F0075511D      | OCIO LEVEL INDICATOR 1.0 120V (DIESEL) | <b>△ B D ⊙ W Ø</b> | UP TO 30  | 120/60   | 20            | AVAILABLE |  |  |  |