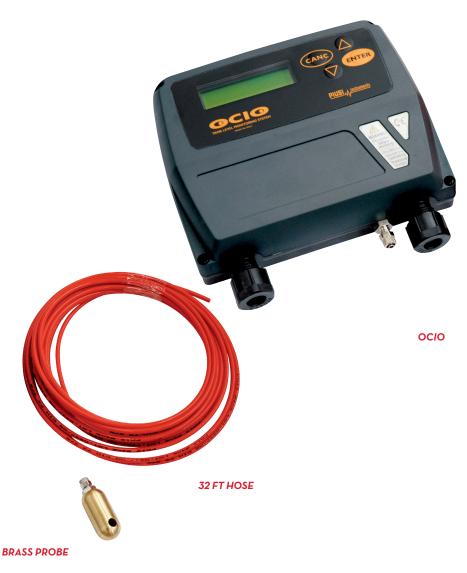

# **FEATURES**

- · LOW/HIGH LEVEL ALARMS
- FLUID MEASURES INDICATION
- BUILT-IN DISPLAY

OCIO is Piusi's tank level indicator suitable for any kind of fluid storage in tanks up to a 13 ft depth. It gives a real time indication of the fluid quantity inside the tank. It is easy to calibrate and has two alarms that can be adjusted at specific levels for high and low levels.

#### IN THE BOX

- · OCIO UNIT
- PROBE
- 32 FT TUBE
- · INSTRUCTION MANUAL