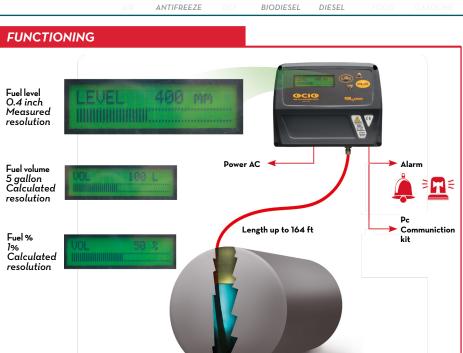

# **FEATURES**

- · LOW/HIGH LEVEL ALARMS
- FLUID MEASURES INDICATION
- BUILT-IN DISPLAY

OCIO is Piusi's tank level indicator suitable for any kind of fluid storage in tanks up to a 13 ft depth. It gives a real time indication of the fluid quantity inside the tank. It is easy to calibrate and has two alarms that can be adjusted at specific levels for high and low levels.

## **PERFORMANCE**

UP TO

13 FT

HEIGHT TANK

UP TO

164 FT

LENGTH PROBE TUBE 1%

FULL SCALE
ACCURACY