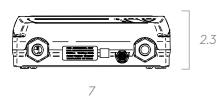

ed for DEF thanks to its stainless steel probe.

## PERFORMANCE

up to

height TANK

up to

164 FT

length

PROBE TUBE

1%
full scale
ACCURACY

30 CST

VISCOSITY





| PACKAGING |        |     |             |               |         |  |  |  |  |  |  |  |
|-----------|--------|-----|-------------|---------------|---------|--|--|--|--|--|--|--|
| PART#     | WEIGHT |     | PACKAGING   |               |         |  |  |  |  |  |  |  |
|           | KG     | LBS | ММ          | INCH          | PCS/BOX |  |  |  |  |  |  |  |
| F00755150 | 2.2    | 4.8 | 300X410X100 | 11.8X16.1X3.9 | 1       |  |  |  |  |  |  |  |























FOOD













# **FUNCTIONING**



#### IN THE BOX

- · OCIO UNIT
- PROBE
- 32 FT TUBE
- · INSTRUCTION MANUAL

#### **DETAILS**





#### **DIMENSIONS**





Dimensions expressed in inches

## MATERIALS

- PROBE: STAINLESS STEEL
- TUBE: TECHNOPOLYMER

| TECHNICAL DATA |                               |             |           |                     |               |           |  |  |  |  |
|----------------|-------------------------------|-------------|-----------|---------------------|---------------|-----------|--|--|--|--|
| PART#          | DESCRIPTION                   | FLUIDS TYPE | VISCOSITY | VOLTAGE             |               |           |  |  |  |  |
|                |                               |             | CST       | AC V./HZ<br>DC VOLT | POWER<br>WATT | RS EXIT   |  |  |  |  |
| F00755150      | DEF OCIO 110V 50/60 HZ RS OUT | D W W       | UREA      | 120/60              | 20            | AVAILABLE |  |  |  |  |