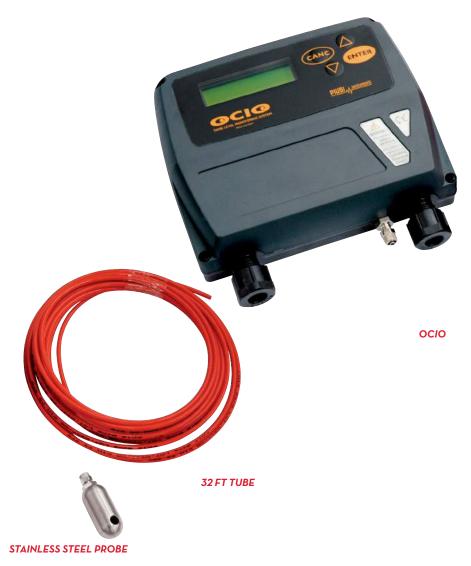

# **FEATURES**

- READY TO USE
- BUILT-IN DISPLAY
- STAINLESS STEEL PROBE

 $\ensuremath{\mathsf{OCIO}}$  is Piusi's tank level indicator specifically designed for DEF thanks to its stainless steel probe.

#### IN THE BOX

- · OCIO UNIT
- PROBE
- 32 FT TUBE
- · INSTRUCTION MANUAL