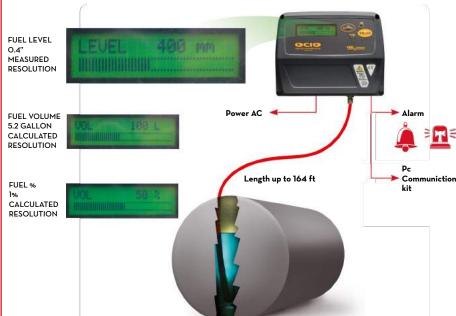

## PERFORMANCE

up to

height TANK

up to

164 FT

length

PROBE TUBE

1%
full scale
ACCURACY

# **FUNCTIONING**