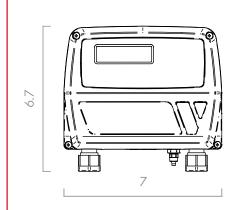

gned for DEF thanks to its stainless steel probe.

## PERFORMANCE

up to

height TANK

up to

164 FT

length

PROBE TUBE

1%
full scale
ACCURACY

30 CST

VISCOSITY





| PACKAGING |        |     |             |               |         |  |  |  |  |  |  |  |
|-----------|--------|-----|-------------|---------------|---------|--|--|--|--|--|--|--|
| PART#     | WEIGHT |     | PACKAGING   |               |         |  |  |  |  |  |  |  |
|           | KG     | LBS | ММ          | INCH          | PCS/BOX |  |  |  |  |  |  |  |
| F00755150 | 2.2    | 4.8 | 300X410X100 | 11.8X16.1X3.9 | 1       |  |  |  |  |  |  |  |























FOOD













# **FUNCTIONING**



#### IN THE BOX

- · OCIO UNIT
- PROBE
- 32 FT TUBE
- · INSTRUCTION MANUAL

#### **DETAILS**





#### **DIMENSIONS**





Dimensions expressed in inches

## MATERIALS

- PROBE: STAINLESS STEEL
- TUBE: TECHNOPOLYMER

| TECHNICAL DATA |                               |             |           |                     |               |           |  |  |  |  |
|----------------|-------------------------------|-------------|-----------|---------------------|---------------|-----------|--|--|--|--|
| PART#          | DESCRIPTION                   | FLUIDS TYPE | VISCOSITY | VOLTAGE             |               |           |  |  |  |  |
|                |                               |             | CST       | AC V./HZ<br>DC VOLT | POWER<br>WATT | RS EXIT   |  |  |  |  |
| F00755150      | DEF OCIO 110V 50/60 HZ RS OUT | D W W       | UREA      | 120/60              | 20            | AVAILABLE |  |  |  |  |