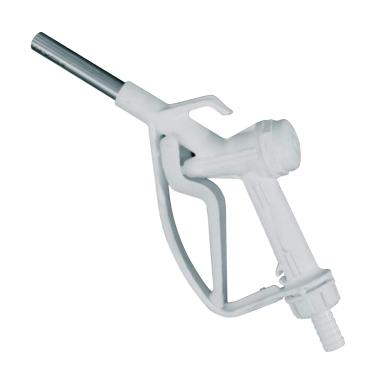

## SUZZARABLUE MANUAL NOZZLE

### **FEATURES**

- READY TO USE
- **ERGONOMIC HANDLE**
- LIGHTWEIGHT

The Piusi SUZZARABLUE MANUAL NOZZLE is the basic version of Suzzarablue nozzles designed to dispense DEF. Among the manual devices, it is distinguished by its high efficiency thanks to the a flow resistance, and a very economic construction.

#### IN THE BOX

- SUZZARABLUE MANUAL NOZZLE
- · INSTRUCTION MANUAL