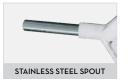

#### **MATERIALS**

- BODY: TECHNOPOLYMER
- SPOUT: STAINLESS STEEL

| TECHNICAL DATA |                                         |             |           |     |          |       |         |        |  |  |  |
|----------------|-----------------------------------------|-------------|-----------|-----|----------|-------|---------|--------|--|--|--|
| PART#          | DESCRIPTION                             | FLUIDS TYPE | FLOW RATE |     | PRESSURE | INLET | CM/IVEI | SPOUT  |  |  |  |
|                |                                         |             | L/MIN     | GPM | PSI      | BSP   | SWIVEL  | EXT. Ø |  |  |  |
| F14761000      | DEF MANUAL NOZZLE W/HOSETAIL W/OUT LOCK | D W         | 80        | 20  | 50       | 3/4"  | NO      | 3/4"   |  |  |  |