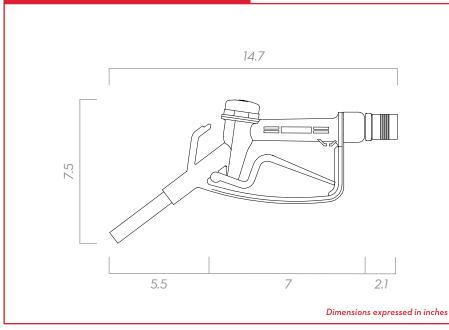

ANCE**

ир то **20 GPM** 

FLOW RATE

50 PSI
PRESSURE





SUZZARABLUE MANUAL NOZZLE

| PACKAGING |     |     |             |                |         |  |  |  |  |  |  |
|-----------|-----|-----|-------------|----------------|---------|--|--|--|--|--|--|
| PART#     | WE  | GHT | PACKAGING   |                |         |  |  |  |  |  |  |
|           | KG  | LBS | мм          | INCH           | PCS/BOX |  |  |  |  |  |  |
| F14761000 | 0.2 | 0.4 | 800X480X300 | 31.5X18.9X11.8 | 1       |  |  |  |  |  |  |





































## **CHARTS** SUZZARABLUE MANUAL NOZZLE 15.6 13.2

#### IN THE BOX

- SUZZARABLUE MANUAL NOZZLE
- · INSTRUCTION MANUAL

# 9.0 8- FLOW RATE (GPM) P = TOTAL PRESSURE (PSI) TYPE OF FLUID WATER

#### **DETAILS**



#### **DIMENSIONS**

68 °F

TEMPERATURE



#### **MATERIALS**

- BODY: TECHNOPOLYMER
- SPOUT: STAINLESS STEEL

| TECHNICAL DATA |                                         |             |           |     |          |       |         |        |  |  |  |
|----------------|-----------------------------------------|-------------|-----------|-----|----------|-------|---------|--------|--|--|--|
| PART#          | DESCRIPTION                             | FLUIDS TYPE | FLOW RATE |     | PRESSURE | INLET | CM/IVEI | SPOUT  |  |  |  |
|                |                                         |             | L/MIN     | GPM | PSI      | BSP   | SWIVEL  | EXT. Ø |  |  |  |
| F14761000      | DEF MANUAL NOZZLE W/HOSETAIL W/OUT LOCK | D W         | 80        | 20  | 50       | 3/4"  | NO      | 3/4"   |  |  |  |