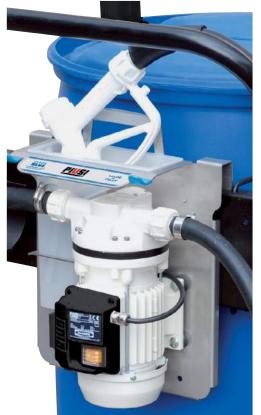

D101 E110E1

PUMPS

## SUZZARABLUE MANUAL NOZZLE

### **FEATURES**

- READY TO USE
- **ERGONOMIC HANDLE**
- LIGHTWEIGHT

The Piusi SUZZARABLUE MANUAL NOZZLE is the basic version of Suzzarablue nozzles designed to dispense DEF. Among the manual devices, it is distinguished by its high efficiency thanks to the a flow resistance, and a very economic construction.