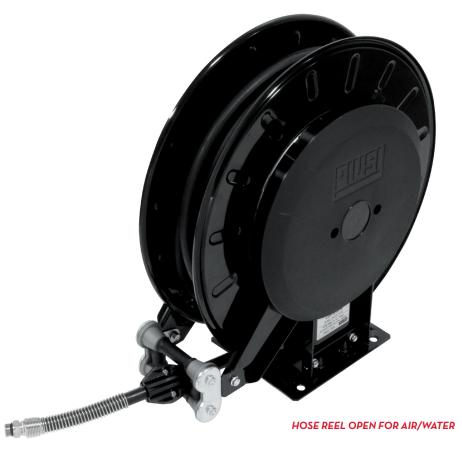

## **FEATURES**

- STURDY METALLIC STRUCTURE
- ANTI-FREEZE VERSION
- BENDING PROTECTION

The Piusi OPEN HOSE REEL for Air/Water is the perfect solution to manage the dispensing of these kinds of liquids/gases. It comes with a sturdy hand protection cover to avoid any possible injury during use.

## AIR/WATER HOSE REEL

**OPEN** 

113