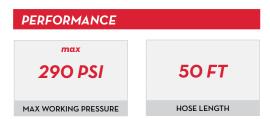

| TECHNICAL DATA |                                          |             |          |                            |                  |                      |                    |                             |                |  |  |
|----------------|------------------------------------------|-------------|----------|----------------------------|------------------|----------------------|--------------------|-----------------------------|----------------|--|--|
| PART #         | DESCRIPTION                              | FLUIDS TYPE | HOSE (*) | MAX<br>WORKING<br>PRESSURE | PRESSURE<br>DROP | INLET<br>WITH SWIVEL | OUTLET<br>HOSETAIL | HOSE MAX<br>LENGTH<br>BOUND | HOSE<br>LENGTH |  |  |
|                |                                          |             | NPT/BSP  | PSI                        | BAR              | NPT/BSP              | NPT/BSP            | FT                          | FT             |  |  |
| HA201538NO     | OPEN HOSE REEL AIR/WATER 3/8" X 50FT NPT | (A) 🔍 (A)   | 3/8"     | 290                        | -                | 3/8" FEMALE          | 3/8" FEMALE        | -                           | 50             |  |  |
|                |                                          |             | 1        |                            |                  |                      |                    |                             |                |  |  |