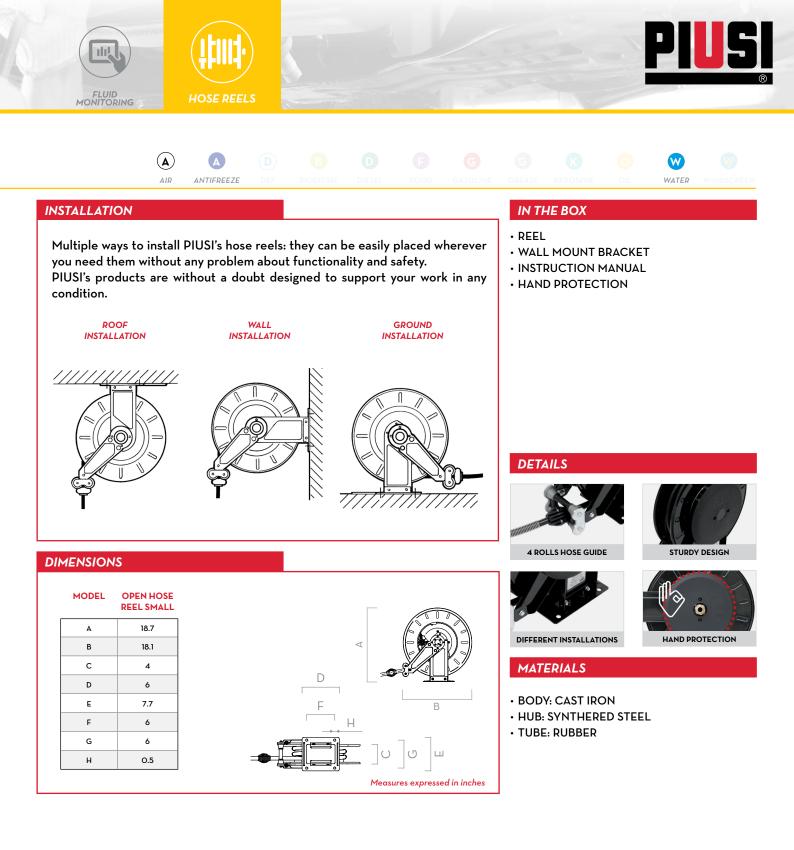

TURES**

- STURDY METALLIC STRUCTURE
- ANTI-FREEZE VERSION
- BENDING PROTECTION

The Piusi OPEN HOSE REEL for Air/Water is the perfect solution to manage the dispensing of these kinds of liquids/gases. It comes with a sturdy hand protection cover to avoid any possible injury during use.

NOZZLES







| PACKAGING  |        |      |             |               |            |         |  |  |  |  |  |
|------------|--------|------|-------------|---------------|------------|---------|--|--|--|--|--|
| PART #     | WEIGHT |      | PACKAGING   |               |            |         |  |  |  |  |  |
|            | KG     | LBS  | мм          | INCH          | PCS/PALLET | PCS/BOX |  |  |  |  |  |
| HA201538NO | 17     | 37.4 | 550X200X540 | 21.6X7.9X21.3 | -          | 1       |  |  |  |  |  |



| TECHNICAL DATA |                                          |             |          |                            |                  |                      |                    |                             |                |  |  |
|----------------|------------------------------------------|-------------|----------|----------------------------|------------------|----------------------|--------------------|-----------------------------|----------------|--|--|
| PART #         | DESCRIPTION                              | FLUIDS TYPE | HOSE (*) | MAX<br>WORKING<br>PRESSURE | PRESSURE<br>DROP | INLET<br>WITH SWIVEL | OUTLET<br>HOSETAIL | HOSE MAX<br>LENGTH<br>BOUND | HOSE<br>LENGTH |  |  |
|                |                                          |             | NPT/BSP  | PSI