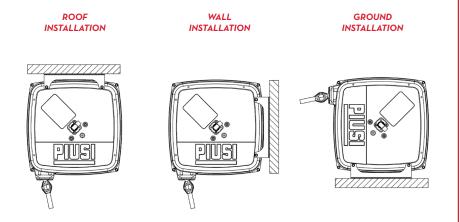

#### INSTALLATION

Multiple ways to install PIUSI's hose reels: they can be easily placed wherever you need them without any problem about functionality and safety. PIUSI's products are without a doubt designed to support your work in any condition.