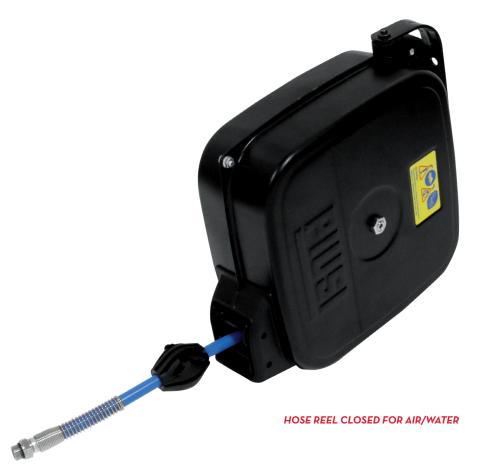

# AIR/WATER HOSE REEL

# **FEATURES**

- STURDY METALLIC STRUCTURE
- ANTI-FREEZE VERSION
- BENDING PROTECTION

The Piusi CLOSED HOSE REEL for Air/Water comes with a sturdy metallic cabinet that ensures any possible corruption of the inner components. It is ready to be fitted on the wall or into an open cabinet.

#### IN THE BOX

- REEL
- WALL MOUNT BRACKET
- · INSTRUCTION MANUAL