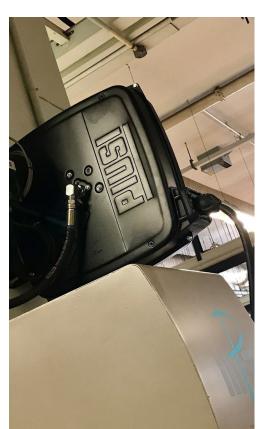

# AIR/WATER HOSE REEL

# **FEATURES**

- STURDY METALLIC STRUCTURE
- ANTI-FREEZE VERSION
- BENDING PROTECTION

The Piusi CLOSED HOSE REEL for Air/Water comes with a sturdy metallic cabinet that ensures any possible corruption of the inner components. It is ready to be fitted on the wall or into an open cabinet.

#### INSTALLATION

Multiple ways to install PIUSI's hose reels: they can be easily placed wherever you need them without any problem about functionality and safety. PIUSI's products are without a doubt designed to support your work in any condition.