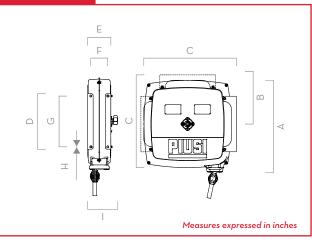

#### **DIMENSIONS**

| CLOSE<br>HOSE REEL |  |  |  |
|--------------------|--|--|--|
| 20.3               |  |  |  |
| 10.2               |  |  |  |
| 19.3               |  |  |  |
| 11.6               |  |  |  |
| 4.8                |  |  |  |
| 3.5                |  |  |  |
| 10.6<br>0.4        |  |  |  |
|                    |  |  |  |
|                    |  |  |  |