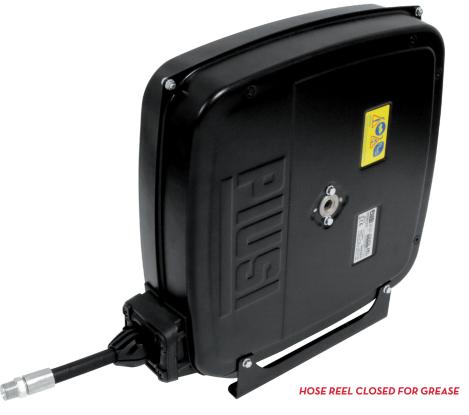

# GREASE HOSE REEL

## **FEATURES**

- · HEAVY DUTY SPRING
- · LONG LASTING STEEL HUB
- HIGH PRESSURE

The Piusi CLOSED HOSE REEL for grease, manufactured according to the most demanding requirements, is suitable for all grease heavy duty applications. Its heavy-duty cabinet prevents any possible damage to the inner components and makes this reel durable.