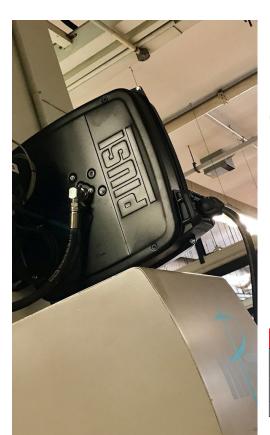

# GREASE HOSE REEL

## **FEATURES**

- · HEAVY DUTY SPRING
- · LONG LASTING STEEL HUB
- HIGH PRESSURE

The Piusi CLOSED HOSE REEL for grease, manufactured according to the most demanding requirements, is suitable for all grease heavy duty applications. Its heavy-duty cabinet prevents any possible damage to the inner components and makes this reel durable.