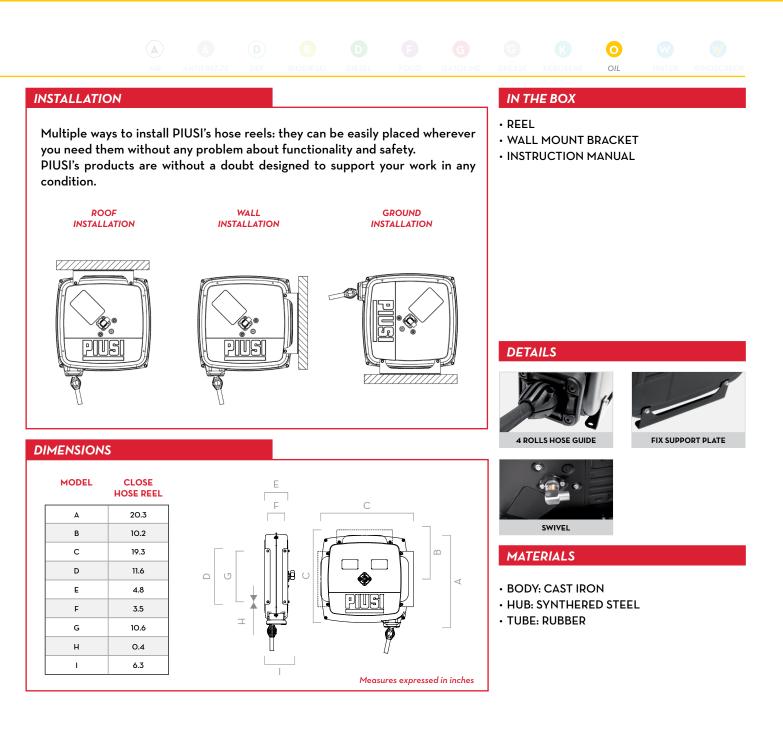

## **FEATURES**

- STURDY METALLIC STRUCTURE
- COMPACT DESIGN
- HEAVY DUTY SPRING
- DURABLE STEEL HUB

The Piusi CLOSED HOSE REEL for oil, entirely Made in Italy, is the perfect solution for managing the dispense of any kind of lubricant. Its sturdy closed structure makes this equipment ready to be fitted on a wall or into an open cabinet.

NOZZLES

HOSE REEL CLOSED FOR OIL

| PACKAGING   |        |     |               |                        |         |    |    |  |  |  |  |  |
|-------------|--------|-----|---------------|------------------------|---------|----|----|--|--|--|--|--|
| PART #      | WEIGHT |     |               | N.BOXES/<br>EUROPALLET |         |    |    |  |  |  |  |  |
|             | KG     | LBS | IN            | PCS/PALLET             | PCS/BOX | ×  | -  |  |  |  |  |  |
| HC60121200A | 19     | 42  | 21.6X7.9X21.2 | -                      | 1       | 12 | 20 |  |  |  |  |  |

| TECHNICAL DATA                    |                                          |             |         |                            |                  |                         |                    |                             |                |  |  |
|-----------------------------------|------------------------------------------|-------------|---------|----------------------------|------------------|-------------------------|--------------------|-----------------------------|----------------|--|--|
| PART #                            | DESCRIPTION                              | FLUIDS TYPE | HOSE    | MAX<br>WORKING<br>PRESSURE | PRESSURE<br>DROP | INLET<br>WITH<br>SWIVEL | OUTLET<br>HOSETAIL | HOSE MAX<br>LENGTH<br>BOUND | HOSE<br>LENGTH |  |  |
|                                   |                                          |             | NPT/BSP | PSI                        | PSI              | NPT/BSP                 | NPT/BSP            | FT                          | FT             |  |  |
| HC60121200A                       | CLOSED HOSE REEL OIL 1/2" X 40FT NPT/BSP | 0           | 1/2"    | 870                        | 145 @ 8 GPM*     | 1/2" MALE               | 1/2" MALE          | 40                          | 40             |  |  |
| (*) PRESSURE DROP FOR OIL 200 CST |                                          |             |         |                            |                  |                         | CCI                |                             |                |  |  |