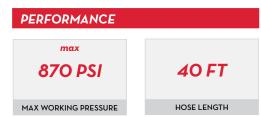

| TECHNICAL DATA                    |                                          |             |         |                            |                  |                         |                    |                             |                |  |  |
|-----------------------------------|------------------------------------------|-------------|---------|----------------------------|------------------|-------------------------|--------------------|-----------------------------|----------------|--|--|
| PART #                            | DESCRIPTION                              | FLUIDS TYPE | HOSE    | MAX<br>WORKING<br>PRESSURE | PRESSURE<br>DROP | INLET<br>WITH<br>SWIVEL | OUTLET<br>HOSETAIL | HOSE MAX<br>LENGTH<br>BOUND | HOSE<br>LENGTH |  |  |
|                                   |                                          |             | NPT/BSP | PSI                        | PSI              | NPT/BSP                 | NPT/BSP            | FT                          | FT             |  |  |
| HC60121200A                       | CLOSED HOSE REEL OIL 1/2" X 40FT NPT/BSP | 0           | 1/2"    | 870                        | 145 @ 8 GPM*     | 1/2" MALE               | 1/2" MALE          | 40                          | 40             |  |  |
| (*) PRESSURE DROP FOR OIL 200 CST |                                          |             |         |                            |                  |                         | CCI                |                             |                |  |  |