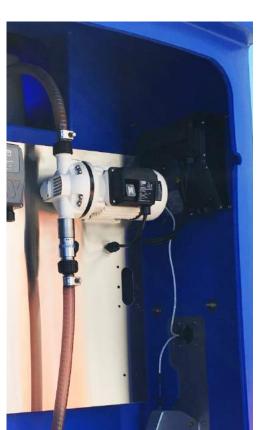

### **FEATURES**

- READY TO USE
- MULTI-PURPOSE PUMP
- SELF-PRIMING
- · BUILT-IN BYPASS VALVE

The Piusi SUZZARABLUE AC PUMP is the most famous diaphragm pump for DEF. It is equipped with electric motor without any dynamic seals. This solution creates a reliable industrial pump with self-priming capabilities.

## **DETAILS**