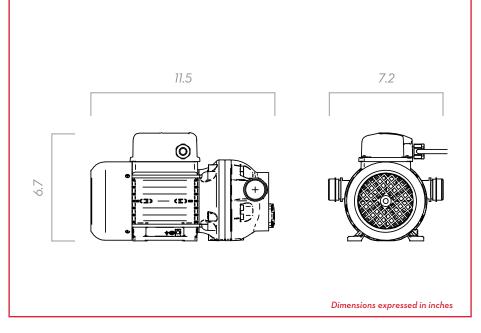

#### **DIMENSIONS**

TYPE OF FLUID WATER TEMPERATURE

14.5

P = TOTAL PRESSURE (PSI)