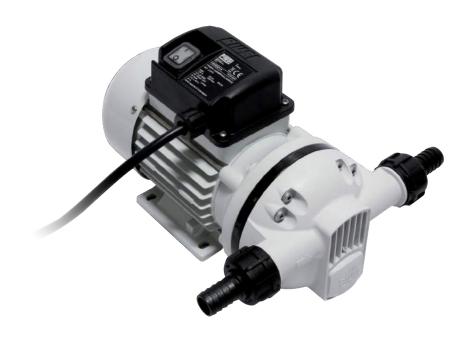

### **FEATURES**

- READY TO USE
- MULTI-PURPOSE PUMP
- SELF-PRIMING
- · BUILT-IN BYPASS VALVE

The Piusi SUZZARABLUE AC PUMP is the most famous diaphragm pump for DEF. It is equipped with electric motor without any dynamic seals. This solution creates a reliable industrial pump with self-priming capabilities.

#### IN THE BOX

- SUZZARABLUE PUMP
- HOSE FITTINGS
- · INSTRUCTION MANUAL

#### **MATERIALS**

- BODY: POLYPROPYLENE
- DIAPHRAGM: POLYPROPYLENE

| TECHNICAL DATA |                                         |                |           |     |                     |      |               |              |                  |        |        |
|----------------|-----------------------------------------|----------------|-----------|-----|---------------------|------|---------------|--------------|------------------|--------|--------|
| PART#          | DESCRIPTION                             | FLUIDS<br>TYPE | FLOW RATE |     | VOLTAGE             |      |               | CABLES       | INLET-<br>OUTLET | ON/OFF |        |
|                |                                         |                | L/MIN     | GPM | AC V./HZ<br>DC VOLT | RPM  | POWER<br>WATT | AMP.<br>MAX. | MOD.             | BSP    | SWITCH |
| F0020310H      | SUZZARABLUE 120V DEF DIAPHRAGM PUMP CSA | DW             | 34        | 9   | 120/60              | 1400 | 400           | 4.7          | 6 FT             | 3/4"   | YES    |